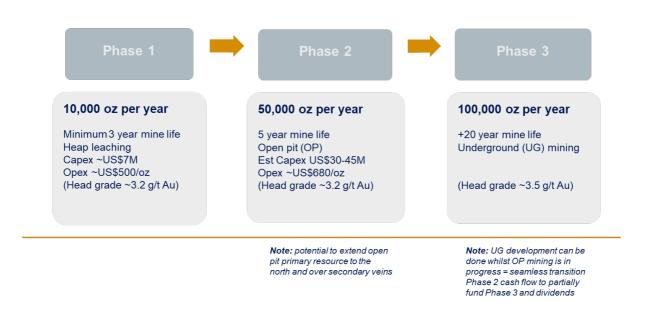

## 5 About the Russian Gold Mine

We have obtained mining rights until 2026 for a gold mine (3.9 sq. km) in the mountains of eastern Siberia in Russia. It has been confirmed that this mine has about 75 tons of gold deposits.