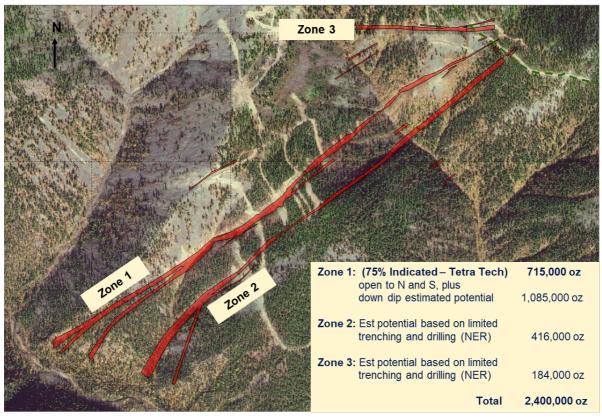

## 5 About the Russian Gold Mine

We have obtained mining rights until 2026 for a gold mine (3.9 sq. km) in the mountains of eastern Siberia in Russia. It has been confirmed that this mine has about 75 tons of gold deposits.