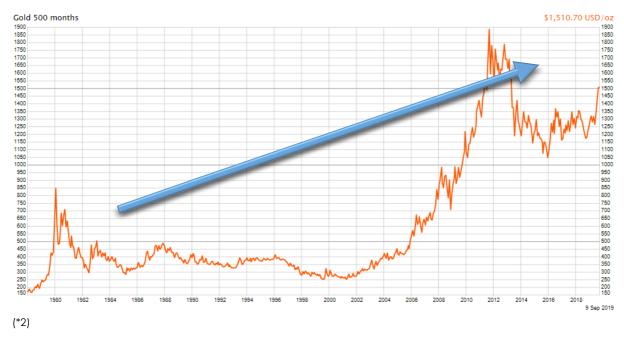

#### Gold Price After the Abolishment of the Gold Standard

The long-term international value of gold has been increasing.