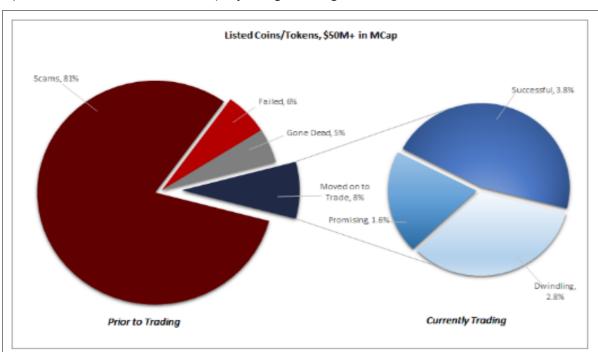

### 2.2 Many scams

Sadly, many virtual currency ICOs have exploitive purposes from the project's outset. As shown by the data below, 81% of ICO projects garnering USD5,000 or more were a scam.

Within the 8%, in coins/tokens with an MCap of \$50M+: ~47% were Successful, ~20% were Promising, and ~34% were Dwindling.