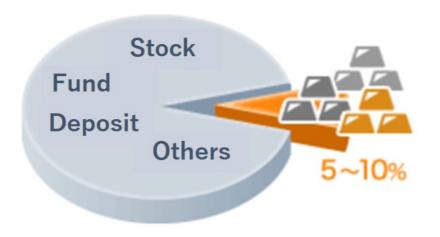

Also, some experts say that compared to crude oil and other commodities, gold is having better prospective value in recent years. Since gold is hardly affected by prices of financial instruments like stocks and bonds, having about 5% to 10% of gold in your asset portfolio is said to be good for diversification.