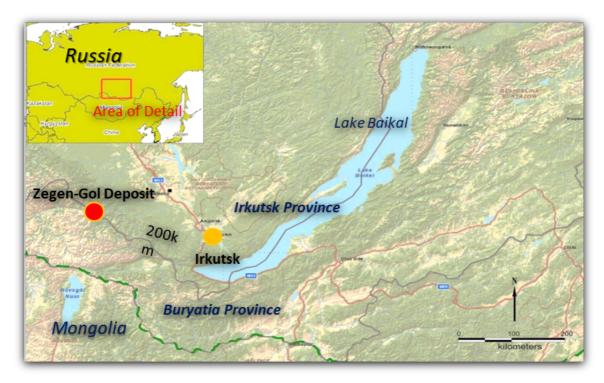

## 5 About the Russian Gold Mine

We have obtained mining rights until 2026 for a gold mine (3.9 sq. km) in the mountains of eastern Siberia in Russia. It has been confirmed that this mine has about 75 tons of gold deposits.