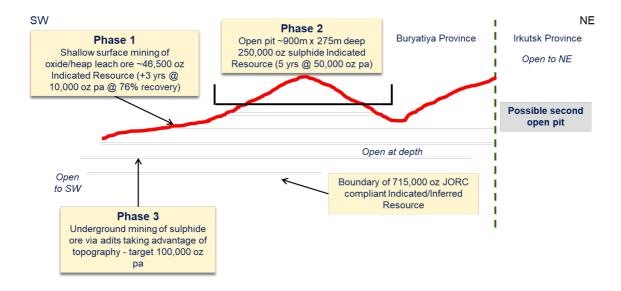

## 5 About the Russian Gold Mine

We have obtained mining rights until 2026 for a gold mine (3.9 sq. km) in the mountains of eastern Siberia in Russia. It has been confirmed that this mine has about 75 tons of gold deposits.