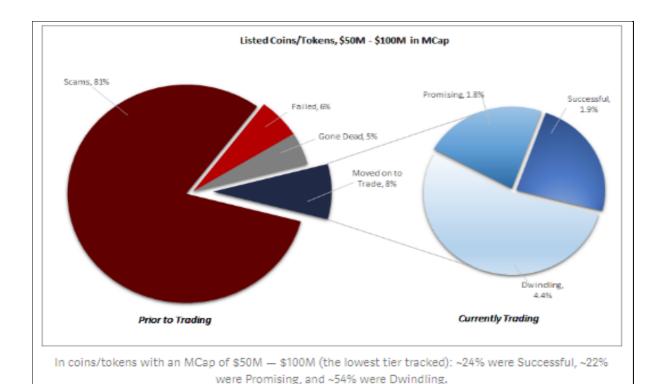

### 2.2 Many scams

Sadly, many virtual currency ICOs have exploitive purposes from the project's outset. As shown by the data below, 81% of ICO projects garnering USD5,000 or more were a scam.

Within the 8%, in coins/tokens with an MCap of \$50M+: ~47% were Successful, ~20% were Promising, and ~34% were Dwindling.